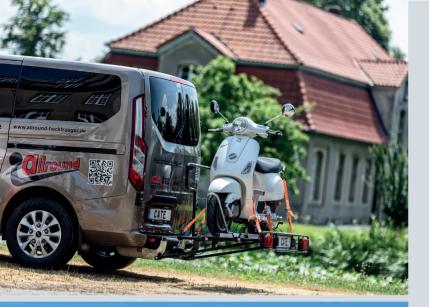

CATE: A frame-fixed carrier system

#### **GENERAL INFORMATION:**

- Frame-fixed carrier system for a payload up to 300 kg (depending on vehicle).
- Suitable for vans, motorhomes and some offroad vehicles.
- Possible for vehicles with and without trailer hitch.
- Consisting of the vehicle-specific adapter + base frame + equipment to transport the motorcycle.
- A technical report is available for a variety of adapters. For some models an individual acceptance is required.
- Equipment for various transport purposes available.
- Raisable for parking situations.
- Assembly and individual acceptance (if neccessary) are possible in our workshop.

# JUST TAKE IT WITH YOU! Experience that moves.

CATE