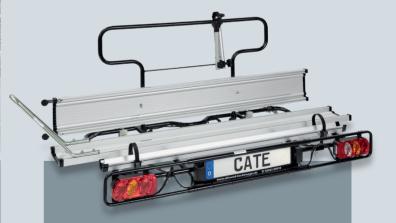

#### **GENERAL INFORMATION:**

- Frame-fixed carrier system for a payload up to 300 kg (depending on vehicle).
- Suitable for vans, motorhomes and some offroad vehicles.
- Possible for vehicles with and without trailer hitch.
- Consisting of the vehicle-specific adapter + base frame + equipment to transport the motorcycle.
- A technical report is available for a variety of adapters. For some models an individual acceptance is required.
- Equipment for various transport purposes available.
- Raisable for parking situations.
- Assembly and individual acceptance (if neccessary) are possible in our workshop.

#### **REQUIREMENTS:**

- Motorhomey or vehicles with an own construction must have a stable frame.
- The frame must have a sufficient material tickness (at least 3.5 mm) and extend to the rear apron.

### VEHICLE LOAD CAPACITY:

• We recommend to check the vehicle load capacity and additional burden of the rear axle. For this you need to weigh an measure your vehicle. We are happy to help you with the calculation or feel free to use the online tool on our website.