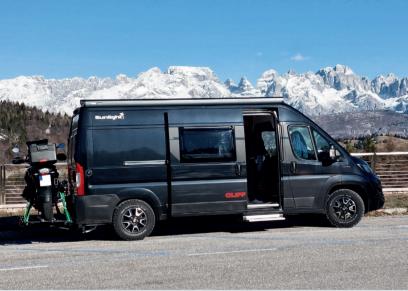

#### **GENERAL INFORMATION:**

- Frame-fixed carrier system for a payload up to 300 kg (depending on vehicle).
- Suitable for vans, motorhomes and some offroad vehicles.
- Possible for vehicles with and without trailer hitch.
- Consisting of the vehicle-specific adapter + base frame + equipment to transport the motorcycle.
- A technical report is available for a variety of adapters. For some models an individual acceptance is required.
- Equipment for various transport purposes available.
- Raisable for parking situations.
- Assembly and individual acceptance (if neccessary) are possible in our workshop.

#### **REQUIREMENTS:**

- Motorhomey or vehicles with an own construction must have a stable frame.
- The frame must have a sufficient material tickness (at least 3.5 mm) and extend to the rear apron.